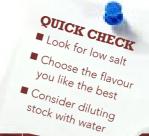

## How to choose... **STOCK**

Per cup liquid/made up - sorted by sodium content within type of stock

| up liquid/made up - sorted by sodium cont    | pack<br>size  | cups<br>stock<br>per<br>pack | Price<br>per<br>cup<br>stock | Energy<br>kJ | Sodium<br>mg | First 3 ingredients                                                       |
|----------------------------------------------|---------------|------------------------------|------------------------------|--------------|--------------|---------------------------------------------------------------------------|
| Powders/cubes:                               |               |                              |                              |              |              |                                                                           |
| Maggi<br>Garlic                              | 92g           | 18                           | \$0.15                       | 70           | 325          | Garlic purée, parsley,<br>onion purée                                     |
| Continental Beef - salt reduced              | 125g          | 24                           | \$0.08                       | 61           | 560          | Maltodextrin, salt, sugar                                                 |
| Maggi<br>Vegetable                           | 95g           | 19                           | \$0.12                       | 55           | 710          | Vegetables, salt, sugar                                                   |
| Maggi<br>Stock Stick<br>Beef                 | 10<br>sachets | 10                           | \$0.30                       | 50           | 780          | Salt, maltodextrin, onion puree                                           |
| Oxo<br>Chicken                               | 12 cubes      | 12                           | \$0.17                       | 66           | 945          | Chicken stock (70%)<br>(water, chicken, chicken fat),<br>wheatflour, salt |
| Liquid stocks:                               |               |                              |                              |              |              |                                                                           |
| Essential Cuisine Chicken                    | 250ml         | 1                            | \$3.65                       | 195          | 192          | Chicken, water                                                            |
| Vegeta<br>Chilli stock                       | 1 Litre       | 4                            | \$0.75                       | 90           | 415          | Water, soy sauce, salt                                                    |
| Campbell's Real Stock Chicken - salt reduced | 500ml         | 2                            | \$1.15                       | 125          | 640          | Chicken stock (91%)<br>(water, chicken, herb<br>extracts), water, glucose |
| Campbell's REAL STOCK Fish                   | 375ml         | 1.5                          | \$1.31                       | 53           | 725          | Fish stock (87%)<br>(water, codfish, shrimp),<br>water, white wine        |
| Continental Simply Stock Beef                | 375ml         | 1.5                          | \$1.33                       | 70           | 1080         | Beef stock (98%),<br>(water beef), salt, sugar                            |
| Continental Simply Stock Chicken             | 375ml         | 1.5                          | \$1.33                       | 65           | 1010         | Chicken stock (98%),<br>(water chicken) salt, sugar                       |